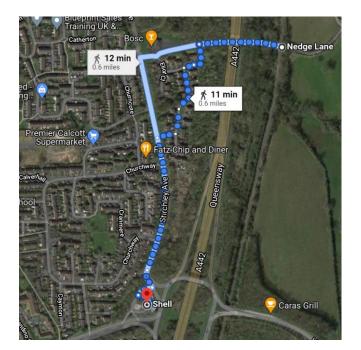

- Stirchley Interchange Services (0.6miles/965m 12min walk)
  - Shell Petrol Station & Car Wash
  - Convenience Store (Select) incorporating a Costa Coffee and Jamie Oliver Deli.