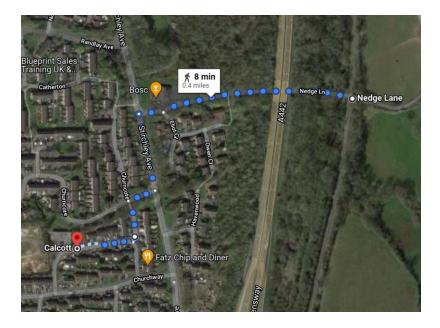

## Walking Distances to Local Facilities – TWC/2020/1056

- Elliot Close (0.2miles/320m 4min walk):
  - Public House (Boscobel Tavern)

- Calcott (0.4miles/640m 8min walk)
  - Hair Studio/Barber Shop (Inhibitions)
  - Supermarket (Premier)
  - Hot Food Takeaway (Fatz Chips & Diner)