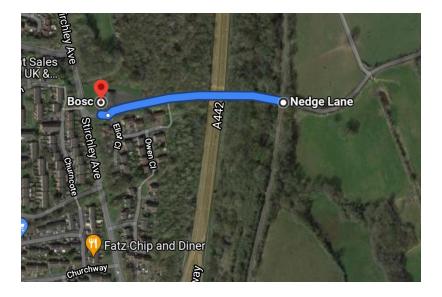

## Walking Distances to Local Facilities – TWC/2020/1056

- Elliot Close (0.2miles/320m 4min walk):
  - Public House (Boscobel Tavern)

- Calcott (0.4miles/640m 8min walk)
  - Hair Studio/Barber Shop (Inhibitions)
  - Supermarket (Premier)
  - Hot Food Takeaway (Fatz Chips & Diner)