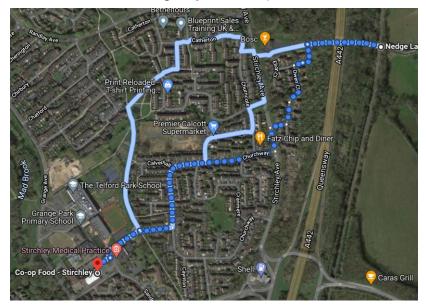

- Stirchley Local Centre (0.8miles/1280m 15min walk)
  - Secondary School and Leisure Centre (Telford Park)
  - Primary School (Grange Park)
  - Childrens Nursery (Chipmunks)
  - Medical Centre
  - Pharmacy (Rowlands)
  - Community Library and Café
  - Dental Practice
  - Supermarket (Co-op)
  - Health Food Shop (Bare Nutrition)
  - Hot Food Takeaways (Stirchley Spice Indian, Kebab-Ye, Hong Kong City Chinese)